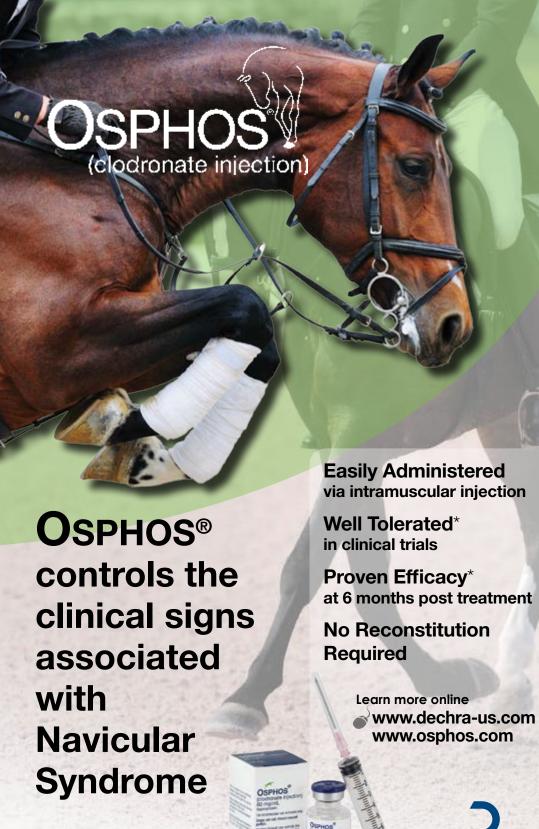

\* Freedom of Information Summary, Original New Animal Drug Application, NADA 141-427, for OSPHOS. April 28, 2014. Dechra Veterinary Products US and the Dechra D logo are registered trademarks of Dechra Pharmaceuticals PLC. © 2017 Dechra Ltd.

**OSPHOS**<sup>®</sup> (clodronate injection)

For use in horses only.

Brief Summary (For Full Prescribing Information, see package

CAUTION: Federal (USA) law restricts this drug to use by or on

DESCRIPTION: Clodronate disodium is a non-amino chloro containing bisphosphonate. Chemically, clodronate disodium is (dichloromethylene) diphosphonic acid disodium salt and is

INDICATION: For the control of clinical signs associated with

CONTRAINDICATIONS: Horses with hypersensitivity to clodronate

WARNINGS: Do not use in horses intended for human consumption.

HUMAN WARNINGS: Not for human use. Keep this and all drugs out of the reach of children. Consult a physician in case of acc dental human exposure.

PRFCAUTIONS: As a class, bisphosphonates may be associ ated with gastrointestinal and renal toxicity. Sensitivity to drug associated adverse reactions varies with the individual patien Renal and gastrointestinal adverse reactions may be associated with plasma concentrations of the drug Bisphosphonates are excreted by the kidney; therefore, conditions causing renal impairment may increase plasma bisphosphonate concentrations resulting in an increased risk for adverse reactions. Concurrent administration of other potentially nephrotoxic drugs should be approached with caution and renal function should be mon itored. Use of bisphosphonates in patients with conditions or diseases affecting renal function is not recommended.

Administration of bisphosphonates has been associated with abdominal pain (colic), discomfort, and agitation in horses Clinical signs usually occur shortly after drug administration and may be associated with alterations in intestinal motility. In horse treated with OSPHOS these clinical signs usually began within 2 hours of treatment. Horses should be monitored for at least 2 hours following administration of OSPHOS.

Bisphosphonates affect plasma concentrations of some minerals and electrolytes such as calcium, magnesium and potassium, immediately post-treatment, with effects lasting up to several hours. Caution should be used when administering bisphosphonates to horses with conditions affecting mineral or electrolyte homeostasis (e.g. hyperkalemic periodic paralysis, hypocalcemia, etc.).

The safe use of OSPHOS has not been evaluated in horses less than 4 years of age. The effect of bisphosphonates on the skel eton of growing horses has not been studied; however, bisphos phonates inhibit osteoclast activity which impacts bone turnove and may affect bone growth

Bisphosphonates should not be used in pregnant or lactating mares, or mares intended for breeding. The safe use of OSPHOS has not been evaluated in breeding horses or pregnant or lac tating mares. Bisphosphonates are incorporated into the bone matrix, from where they are gradually released over periods of months to years. The extent of bisphosphonate incorporation into adult bone, and hence, the amount available for release back into the systemic circulation, is directly related to the to tal dose and duration of bisphosphonate use. Bisphosphonates have been shown to cause fetal developmental abnormalitie in laboratory animals. The untake of hisphosphonates into fetal bone may be greater than into maternal bone creating a possible risk for skeletal or other abnormalities in the fetus. Many drugs, including bisphosphonates, may be excreted in milk and may b absorbed by nursing animals.

Increased bone fragility has been observed in animals treated with bisphosphonates at high doses or for long periods of time. Bisphosphonates inhibit bone resorption and decrease bone turnover which may lead to an inability to repair micro damage within the bone. In humans, atypical femur fractures have been reported in patients on long term bisphosphonate therapy; how ever, a causal relationship has not been established

ADVERSE REACTIONS: The most common adverse reactions reported in the field study were clinical signs of discomfort or nervousness, colic and/or pawing. Other signs reported were lip licking, yawning, head shaking, injection site swelling, and