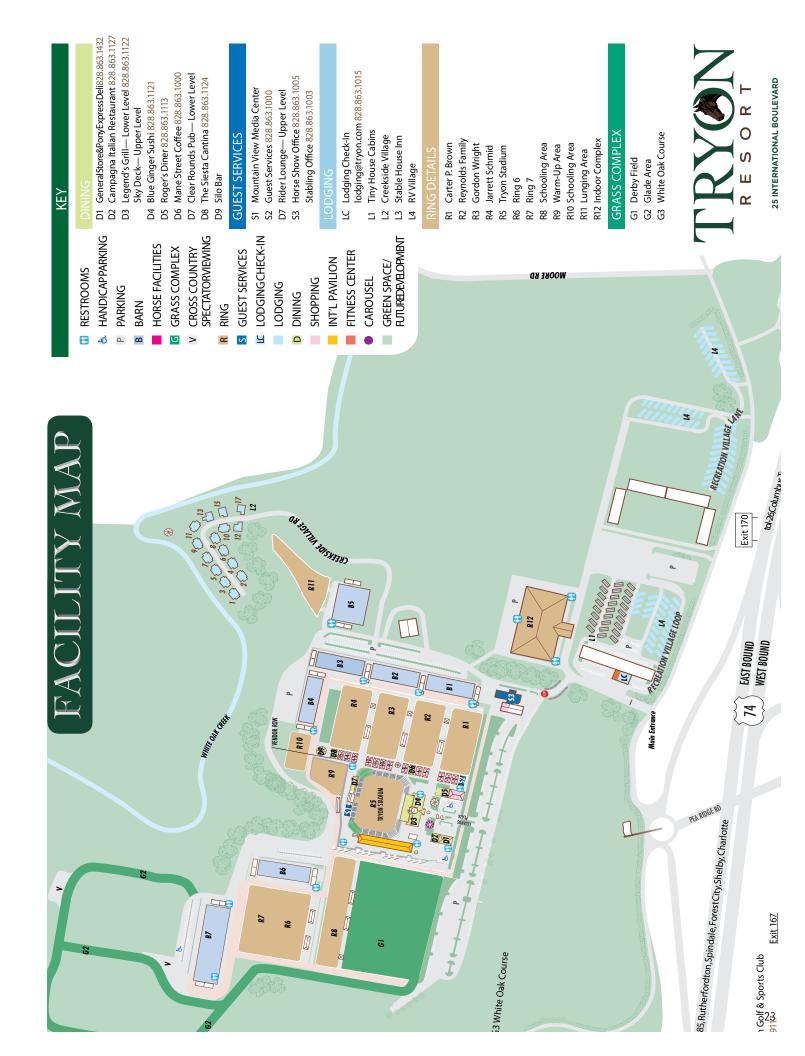

owner's expense and impounded.

SHOW RINGS: Rings 1-8 have all-weather footing that consists of sand and synthetic material mixture and draining system installed by EQUESTRIAN SERVICES INTERNATIONAL. Jarred Schmidt Arena - 150'x290'; Carter Brown Arena - 150'x290'; Reynolds Family Arena - 150'x290'; Gordon Wright Arena - 150'x290'; George Morris Stadium - 250'x300'. The Derby Field - 480'x700' consists of grass in a sand/soil/synthetic mix with drainage system installed by EQUESTRIAN SERVICES INTERNATIONAL.