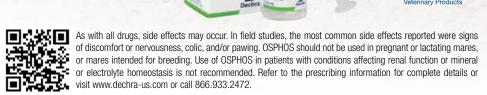

# There is NO GENERIC ADEQUAN®

The **ONLY** FDA approved equine PSGAG for the intramuscular treatment of non-infectious degenerative joint disease (DJD) of the carpal and hock joints proven to:

- DIMINISH the destructive processes of degenerative joint disease
- REVERSE the processes which result in the loss of cartilage components
- IMPROVE overall joint function and associated lameness

Available for order! For more information about equine joint health and treatment with Adequan® i.m., please visit **www.adequan.com**.

#### **INDICATIONS**

For the intramuscular treatment of non-infectious degenerative and/or traumatic joint dysfunction and associated lameness of the carpal and hock joints in horses.

#### **IMPORTANT SAFETY INFORMATION**

There are no known contraindications to the use of intramuscular Adequan® i.m. brand Polysulfated Glycosaminoglycan in horses. Studies have not been conducted to establish safety in breeding horses. **WARNING:** Do not use in horses intended for human consumption. Not for use in humans. Keep this and all medications out of the reach of children. **CAUTION:** Federal law restricts this drug to use by or on the order of a licensed veterinarian.