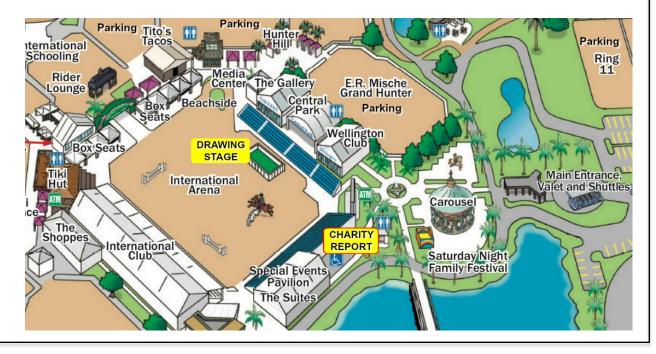

## 2018 Charity Drawing at Holiday & Horses

WHO: 2 representatives per non-profit organization
WHEN: Saturday December 2, 2017 from 6:00PM to 7:30 PM
WHERE: 3400 Equestrian Club Rd. Wellington, FL 33414

**FREE GENERAL ADMISSION & PARKING:** Bring your children, friends and family members for a great night of philanthropy and show jumping!

**NOTE:** There is NO CHARITY CHECK-IN prior to the start of the event. IF your charity gets drawn, please report to the CHARITY REPORT location indicated on the map.

IF you cannot hear the charities drawn during the drawings, please report to the charity report location to view a full list. Failure to report if your charity gets drawn will automatically disqualify you from participating in the 2017 GCC.