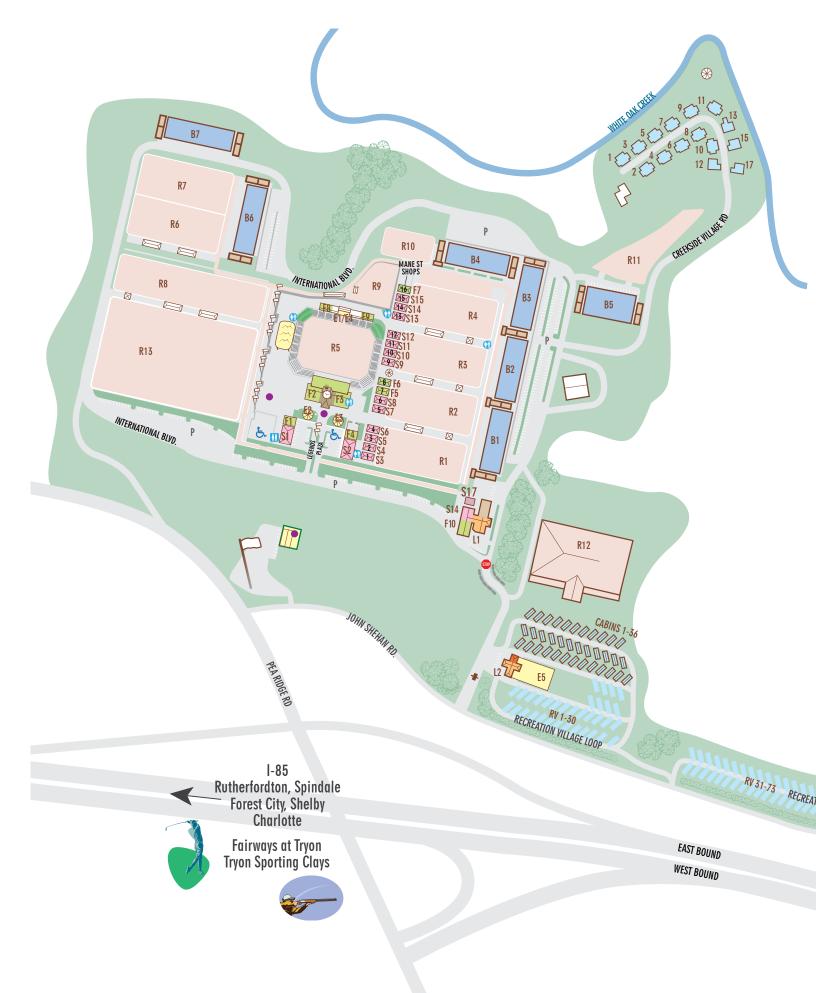

**Show Rings:** All rings have all weather footing that consists of sand and synthetic material mixture and draining system installed EQUESTRIAN SERVICES INTERNATIONAL. Jarred Schmid Arena-150'X290'; Carter Brown Arena-150'X290'; Reynolds Family Arena-150'X290'; Gordon Wright Arena-150'X290'; George Morris Stadium-250'X 300'.