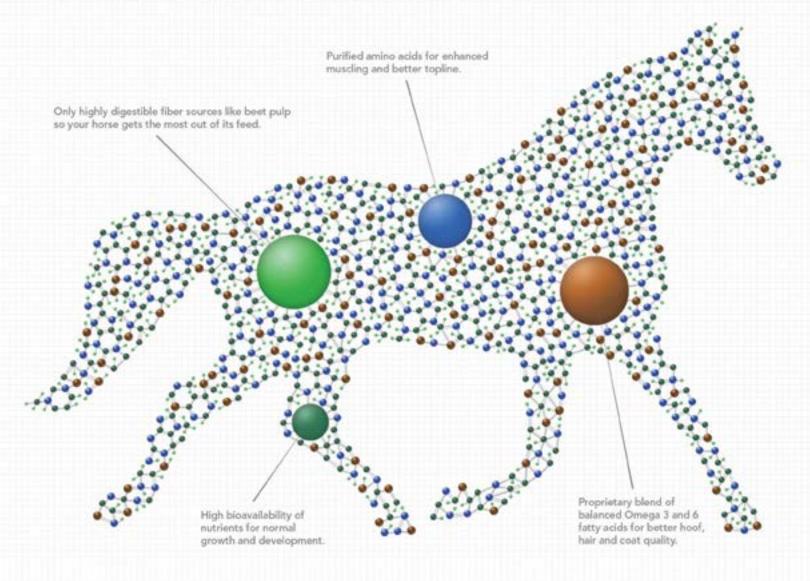

### AIRPORTS:

Greenville-Spartanburg International Airport (45 minute drive)
Charlotte Douglas International Airport (50 minute drive)
Asheville Regional Airport (40 minute drive)

You are in it to win it. And with ProForce premium horse feed, you can count on advanced nutrition that delivers championship-caliber results. Each unique new formula combines world-class science, research and technology for unprecedented levels of performance, stamina and recovery. And with features like prebiotics and probiotics, high fat, guaranteed amino acids and organic trace minerals, you can trust Nutrena® to give your horse the focused power to finish (and stay) on top.