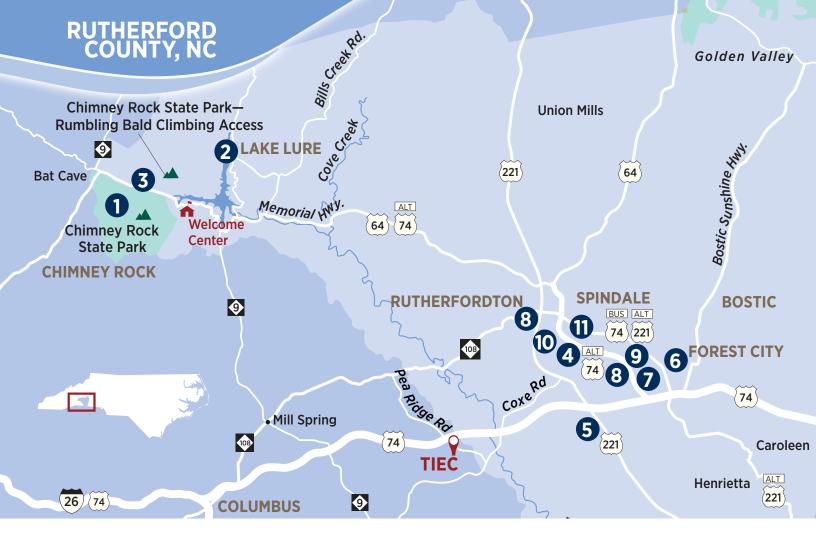

ees, cool margaritas and creamy desserts at any of our 5 locations! Vegetarian & special diet options. Patio dining available at our Rutherfordton location.

Rutherfordton 828.286.2860 Forest City 828.288.3600 MiPubs.com

### 9) The Daily Courier

Rutherford County's only source for local news. Get the latest info on upcoming events and activities. Published five days per week. Tuesday — Friday & Sunday.

601 Oak St., Forest City, NC 28043 828.245.6431 TheDigitalCourier.com

### **10) THERA-SSAGE**

Offering chiropractic, massage therapy, nutritional counseling, microdermabrasion, yoga classes. Accepting major insurance—call to see if your plan will pay. Open Mon-Sat by appointment. NC Licensed Professionals.

431 S. Main St., Suite 2, Rutherfordton, NC 28139 828.288.3727 Thera-ssage.com



# Distances from TIEC

### TO OUR LODGING, DINING AND TOWN DESTINATIONS

Rutherfordton, NC — 11 miles / 17 minutes Spindale, NC — 11.7 miles / 18 minutes Forest City, NC — 14.1 miles / 16 minutes Lake Lure & Chimney Rock, NC — 16.5 miles / 23 minutes Bostic, NC — 18 miles / 19 minutes

**IF YOU LIKE THIS SAMPLER** travel guide of Rutherford County's Lake Lure & the Blue Ridge Foothills,

download the full version at RutherfordTourism.com or call **828.287.6113**. Bring a completed **scavenger hunt** back to our Welcome Center for a prize! *We look forward to seeing you soon.* 

PICK UP A SCAVENGER HUNT ITINERARY AT THE WELCOME CENTER IN LAKE LURE 2932 MEMORIAL HWY, LAKE LURE 28746





### 11) Fat Tracy's

Fat Tracy's BBQ specializes in pulled pork. We slow smoke our fresh Boston Butts f