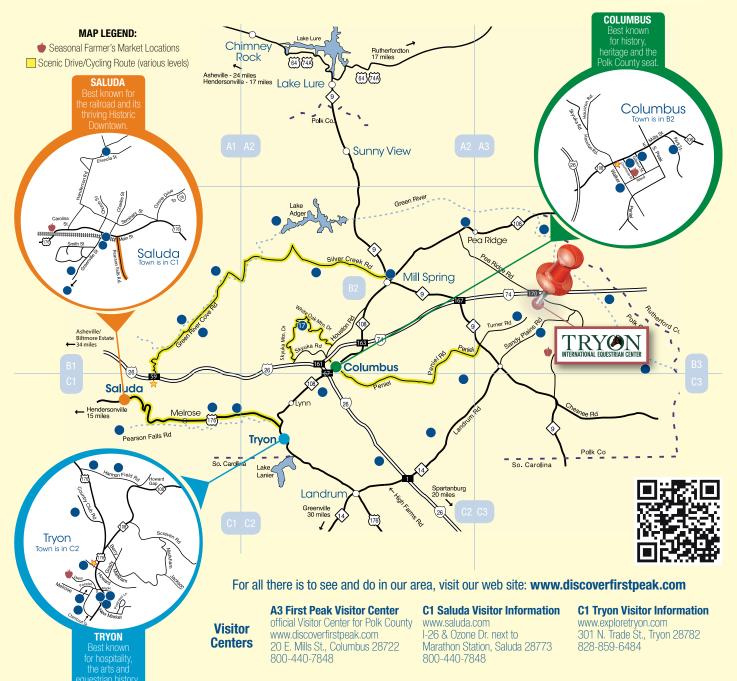

### **ACCOMMODATIONS**

On-Site Accommodations Availability lodging@tryon.com
Susie Zimmerman

The Lodge on Lake Lure 361 Charlotte Dr, Lake Lure, NC 28746 828-625-2789

Days Inn Columbus Tryon 626 West Mills Street, I-26 Exit 67 Hwy 74 W exit 161, Columbus, NC 28722 US 828-894-3303

Baymont Inn & Suites Forest City 164 Jameson Inn Drive, Forest City, NC, 28043 US 828-287-8788

### TRANSPORTATION SERVICES

LimoZen Book Online: www.LimoZen.org or call 855-894-LIMO

Enterprise Car Rental 800-978-8815 (Discount Reference Number: TRI)

### **AUTOMOTIVE/EQUIPMENT PROVIDERS**

Dever Golf Carts, Official Golf Cart Provider www.deverinc.com

### **HEALTH AND WELLNESS SERVICES**

St Lukes Hospital 101 Hospital Drive, Columbus, NC 28722 828-894-3311

### **SUPERMARKETS**

Ingles Market in Forest City 765 S. Church Street, Forest City, NC 28043 828-245-1256

### DIRECTIONS TO THE TRYON INTERNATIONAL EQUESTRIAN CENTER

From Asheville NC: Take I-26 E then US 74 E to exit 170 then take a right on to Pea Ridge Rd and then at the T junction take a right and the show grounds are on the left.

From Charlotte NC: Take I-85 S to US 74 W to exit 170 then take a right on to Pea Ridge Rd and then at the T junction take a right and the show grounds are on the left.

For US: HSH LLC Ph. (303) 317.3484 info@usanimo.com www.usanimo.com animoitalia.com