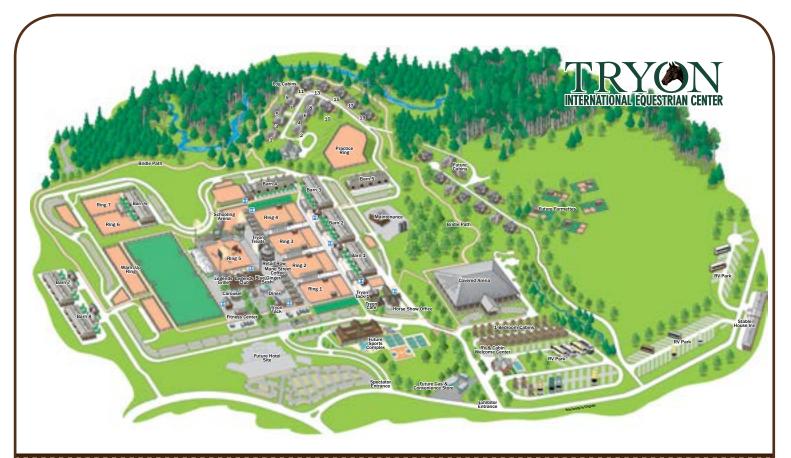

#### Main Office:

Tryon International Equestrian Center 4066 Pea Ridge Rd Mill Spring, NC 28756 828-863-1000

### **DIRECTIONS:**

From Asheville NC: Take I-26 E then US 74 E to exit 170 then take a right on to Pea Ridge Rd and then at the T junction take a right and the show grounds are on the left. From Charlotte NC: Take I-85 S to US 74 W to exit 170 then take a right on to Pea Ridge Rd and then at the T junction take a right and the show grounds are on the left.

### DIRECTIONS TO THE TRYON INTERNATIONAL EQUESTRIAN CENTER

From Asheville NC: Take I-26 E then US 74 E to exit 170 then take a right on to Pea Ridge Rd and then at the T junction take a right and the show grounds are on the left.

From Charlotte NC: Take I-85 S to US 74 W to exit 170 then take a right on to Pea Ridge Rd and then at the T junction take a right and the show grounds are on the left.

For US: HSH LLC Ph. (303) 317.3484 info@usanimo.com www.usanimo.com animoitalia.com