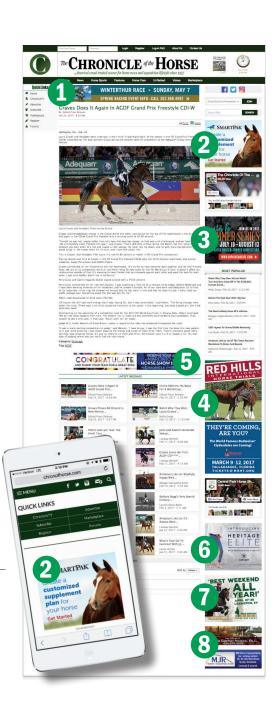

## DIGITAL BANNER SIZES

1 LEADERBOARD SPECS: 728 X 90

ROS except homepage, all devices

2 ROS-1

SPECS: **300 X 250** ROS, all devices

**3 ROS-2** SPECS: **300 X 250** 

ROS, all devices

4 SKYSCRAPER SPECS: 300 X 600 ROS, all devices

5 CONTENTBOARD SPECS: 600 X 90 Bottom of article pages, all devices

6 7 ROS-3 & ROS-4 SPECS: 300 X 250 ROS, all devices

8 3:1 RECTANGLE SPECS: 300 X 100 ROS, all devices

Select multiple sizes and ads will rotate through all available positions. SPECS: 300 X 250, 300 x 600, 300 x 100, 728 x 90, 600 x 90