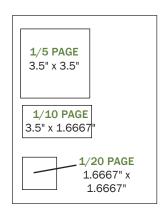

### **MARKETPLACE**

Available sizes:

**PREMIUM MARKETPLACE** 1/5 - 3.5" x 3.5"

**FEATURED MARKETPLACE** 

1/10 - 3.5" x 1.6667"

STANDARD MARKETPLACE

1/20 - 1.6667" x 1.6667"