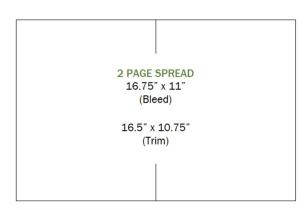

#### **MECHANICAL AND DIGITAL FILE SPECIFICATIONS**

The Chronicle of the Horse: Trim Size: 8.25" x 10.75", Bleed Size: 8.5" x 11", (allow .5" safety margin for all vital material)

Digital Files are accepted only if compatible, and only if the advertiser bears responsibility for reproductive quality. Non-compatible files may forfeit cameraready discounts, and incur conversion charges. Changes, revisions, conversions billed at \$60/hour. One hour minimum. Each additional 15 minutes billed at \$15. Print-ready artwork MUST be at 300 dpi in PDF, TIF or JPG formats. Digital photographs also MUST be at 300 dpi in PDF, TIF or JPG formats.