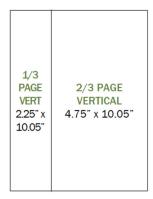

#### **DIMENSIONS: THE CHRONICLE OF THE HORSE**

| 1/2 PAGE<br>HORIZONTAL          |                                         | 1/6 PAGE<br>HORIZONTAL<br>4.75" x 2.4" |
|---------------------------------|-----------------------------------------|----------------------------------------|
| 7.  1/6 PAGE VERT 2.25" x 4.95" | 1/3 PAGE<br>HORIZONTAL<br>4.75" x 4.95" | 1/2 PAGE<br>VERTICAL<br>4.75" x 7.5"   |