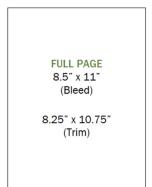

#### **MECHANICAL AND DIGITAL FILE SPECIFICATIONS**

The Chronicle of the Horse: Trim Size: 8.25" x 10.75", Bleed Size: 8.5" x 11", (allow .5" safety margin for all vital material)

Digital Files are accepted only if compatible, and only if the advertiser bears responsibility for reproductive quality. Non-compatible files may forfeit cameraready discounts, and incur conversion charges. Changes, revisions, conversions billed at \$60/hour. One hour minimum. Each additional 15 minutes billed at \$15. Print-ready artwork MUST be at 300 dpi in PDF, TIF or JPG formats. Digital photographs also MUST be at 300 dpi in PDF, TIF or JPG formats.